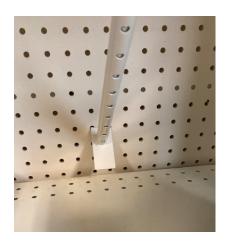

#### Step 2

- **1.** Insert telescopic rod into pegboard holes.
- **2.** Adjust telescopic rod to the desired length.
- 3. Loosen the set screw and push the silver ball (located on the under-side of the rod) and pull/push to adjust length. Tighten set screw.