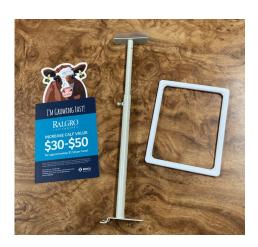

#### **Parts List:**

- (1) Telescopic rod for pegboard
- (1) White frame
- (1) Double-sided RALGRO graphic