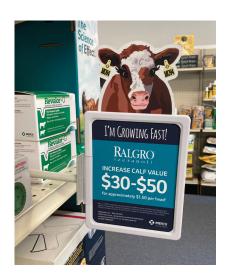

## Step 3

Insert white frame (portrait - slot toward the top) into hinge located at the end of the telescopic rod.

## Step 4

Slide graphic into the top slot of the white frame.